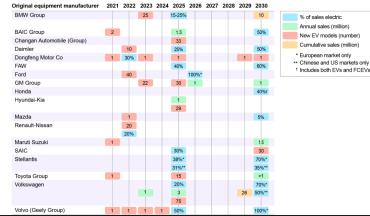

#### 18 of the 20 largest OEMs have committed to increase the offer and sales of EVs

Original equipment manufacturer announcements related to electric light-duty vehicles