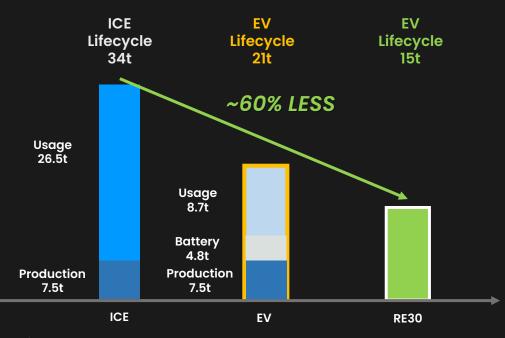

### Carbon Footprint of ICE vs. EV

Data Source:

Toyota RAV-4, Tesla Model-3 data in US, Foxtron Model-C spec and driver behavior research in Taiwan (lifecycle mileage at 120K)