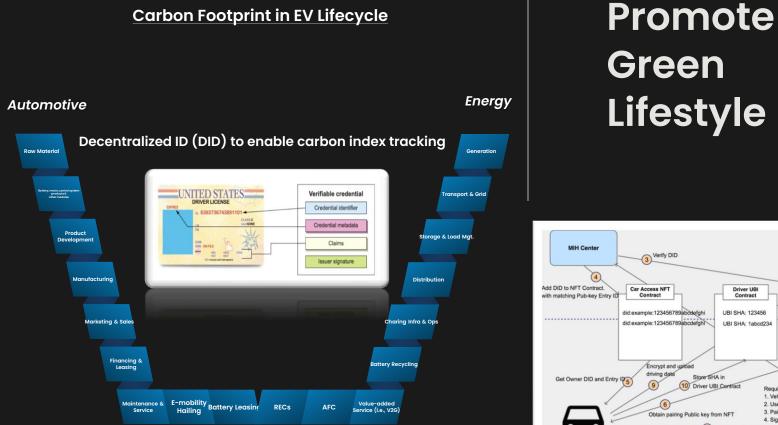

### Carbon Footprint of ICE vs. EV

Data Source:

Toyota RAV-4, Tesla Model-3 data in US, Foxtron Model-C spec and driver behavior research in Taiwan (lifecycle mileage at 120K)

# Optimize Green Supply Chain

#### Data Source: MIH Working Group